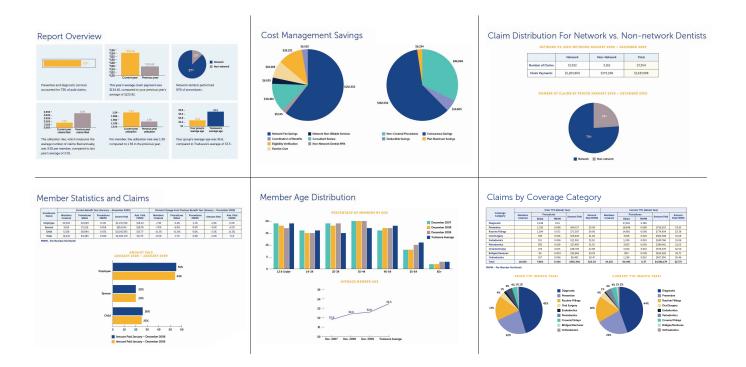

## EACH COMPREHENSIVE REPORT CONTAINS INFORMATION TO HELP GROUPS UNDERSTAND HOW THEIR DENTAL PLAN IS PERFORMING AND HOW THEIR MEMBERS ARE UTILIZING THEIR DENTAL BENEFITS, INCLUDING:

- Report Overview Dashboard of dental plan highlights
- Member Statistics Demographic profile of a group
- Member Age Distribution
  Comparison of a group's age distribution to
  TruAssure's average member age

## • Member Statistics & Claims

Analysis of total procedures billed, and amount paid by member enrollment status

Claim Distribution

Comparison of network claims versus non-network claims

- Claim Payment Distribution
  Breakdown of paid claims by dentist
- Network Dentist Utilization

Overview of total procedures performed by network dentists and estimated fee savings

- Claim Lag by Dollar Amount Summary of claim payments by date and dollar amount paid
- Claim Lag by Percentage
  Summary of claim payments by date and
  percentage paid
- Claim Turnaround
  Amount of time taken to pay claims
- Summary (Premiums/Claims/Enrolls) Overview of claims costs and members enrolled
- Claims by Coverage Category
  Breakdown of paid claims by coverage category
- Cost Management Savings
  Summary of savings resulting from the utilization of TruAssure's established cost management processes