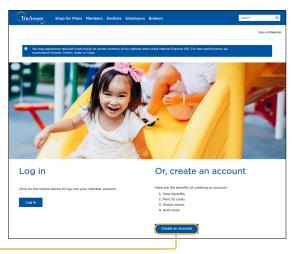

## To register for the TruAssure Member Portal, you need to:

Go to TruAssure.com and select Members.

## Click Create an Account.

Complete the online registration. Enter the primary enrollee's first and last name (the name must appear exactly as you entered during enrollment; e.g., "Bob" may be "Robert"), the assigned user and member ID, date of birth and email address.