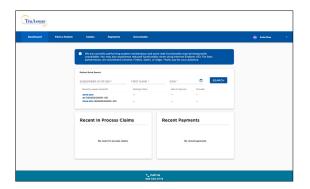

## Connecting with TruAssure is easy!

Through the dentist portal, dentists and dental staff can easily look up patient benefits, submit claims, view claims and more. Fast access to the information you need means less time spent on patient administration and more time spent with your patient. With the dentist portal, dentists and dental staff can also:

- Access patient information. Find a patient with the <u>quick patient search</u> and view patient benefits, such as eligibility, maximums and deductibles, waiting periods and limitations.
- Submit and access claims or treatment plans. In addition to viewing claims, you can submit a claim or treatment plan electronically.
- Search procedure codes. Providers can type in and search a procedure code and find patient plan coverage information.
- Explore resources. You can access key forms and other value-added tools in the documents tab.
- Go to <u>TruAssure.com</u> and select <u>Dentists.</u>