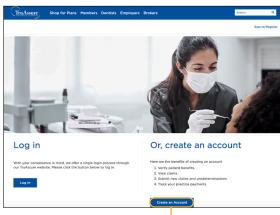

2 Click Create an Account.

- 3 Complete the online registration and enter the following information:
  - a. First name
  - **b.** Last name
  - c. User ID
  - d. Email address
  - **e.** Provider first name (you must enter the name that TruAssure has on file)
  - **f.** Provider last name (you must enter the name that TruAssure has on file)
  - g. License state
  - h. License number (numeric only, omit dashes, dots and alpha characters. Do not use a "0" preceding the license number. CORRECT entry would be 19012345; INCORRECT entry would be 0190-12345)
  - i. Business tax ID number (no dashes)

TruAssure

Registration

- 4 Click <u>Register.</u>
- 5 Following registration, you will receive an email with your username and temporary password to log in.
  Upon sign in, you will be prompted to update your password.
- 6 Access key information for your TruAssure patients with the click of a mouse!